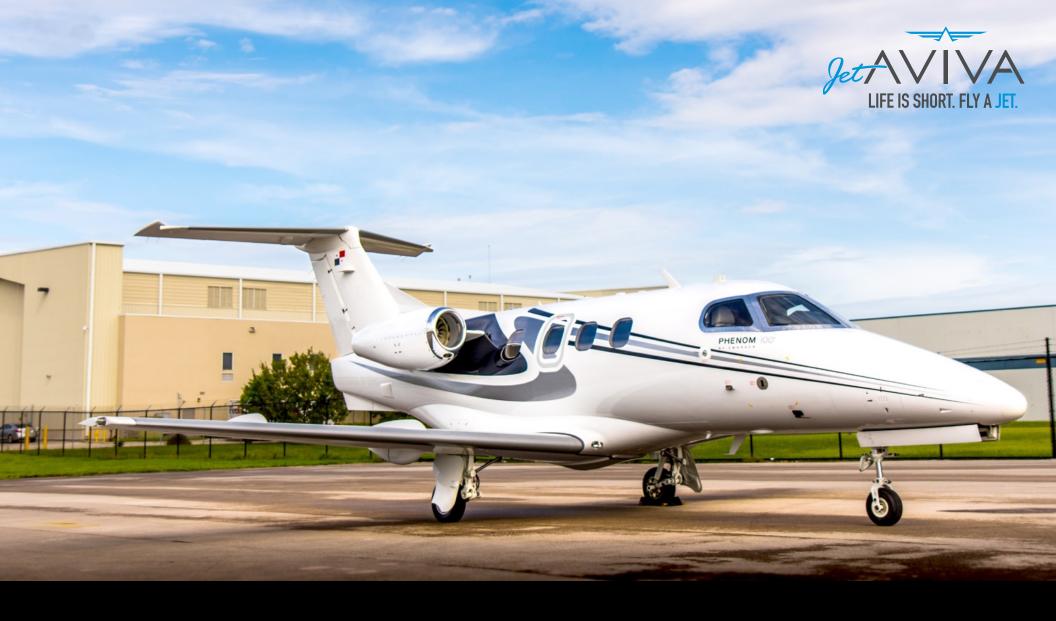

# **EXTERIOR & PAINT:**

2012 Factory Original.

White body with Royal Blue and

Manhattan Grey striping.

# INTERIOR & CABIN:

2012 Factory Original Interior.
Six-Place leather interior including
forward side-facing seat and belted Lav.

**JORE INFO:** 

www.jetAVIVA.com

sales@jetaviva.com

+1.512.410.0295