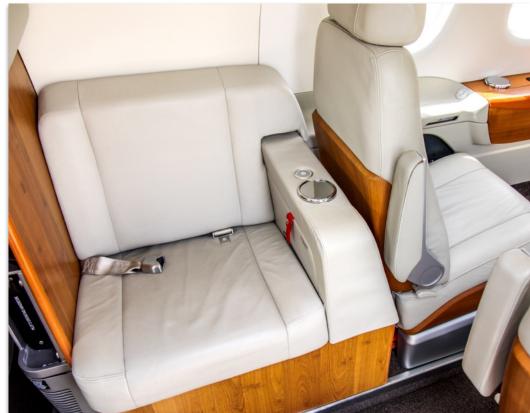

## **ADDITIONAL FEATURES:**

Lavatory Rigid Door
Premium Passenger Door
Sunshade and Sunvisor
Life Vests
Belted Lavatory
Forward Side-Facing Seat

MORE INFO:

www.jetAVIVA.com
sales@jetaviva.com
+1.512.410.0295

# INTERIOR & CABIN:

2012 Factory Original Interior.
Six-Place leather interior including
forward side-facing seat and belted Lav.

**JORE INFO:** 

www.jetAVIVA.com

sales@jetaviva.com

+1.512.410.0295