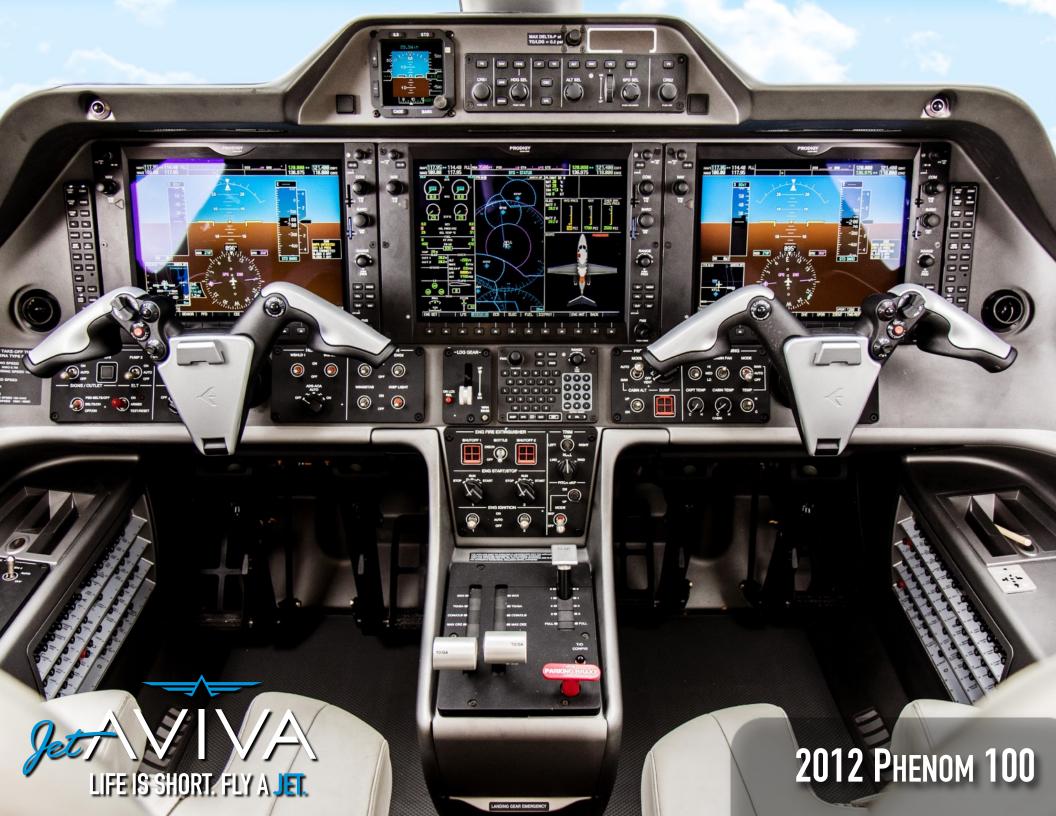

### **AVIONICS:**

Garmin G-1000 "Prodigy" Avionics Suite with:

Triple 12" Garmin Displays

Garmin GFC-700 AFCS (Automatic Flight Control System)

Dual AHRS (Attitude Heading and Reference System)

Dual RVSM Compliant Digital Air Data Computers

Dual Radio Modules

Dual Digital Auto Control Systems

EICAS( Engine Indication and Crew Alerting System) with

Centralized Maintenance

Class-A TAWS (Terrain Awareness and Warning System)

Dual Garmin GTX-33D Mode S Transponders with Diversity

Weather Radar

DME

TCAS I