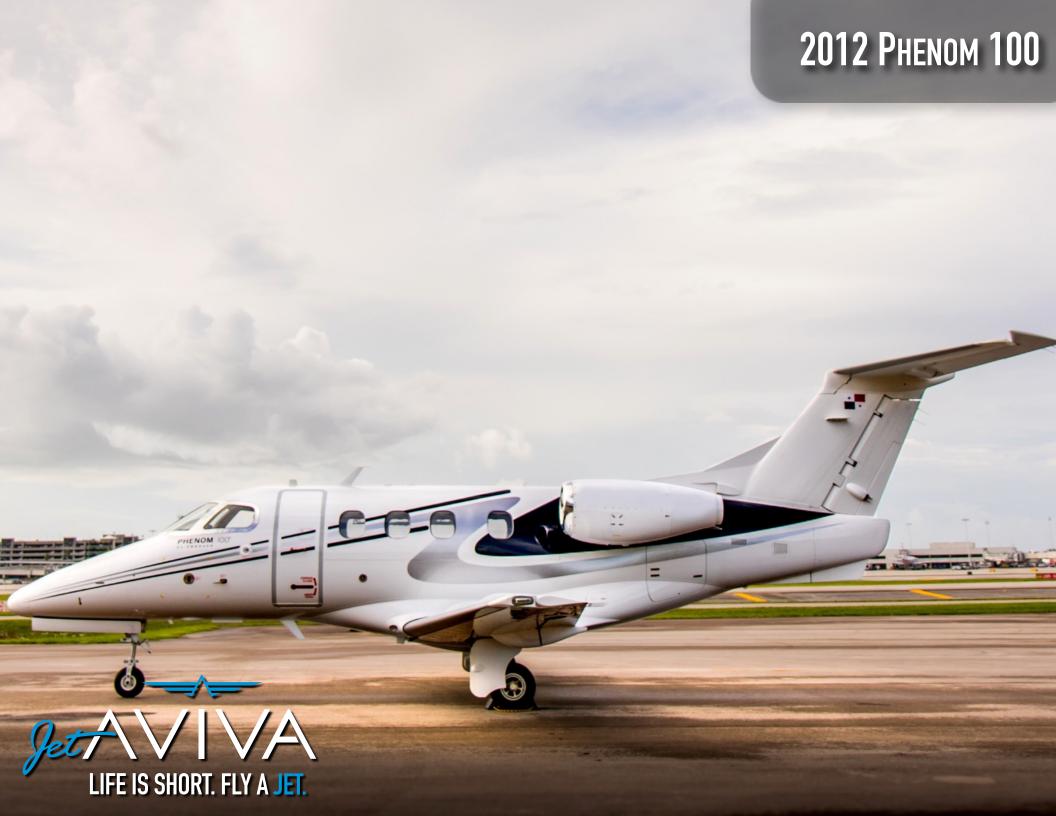

# **EXTERIOR & PAINT:**

2012 Factory Original.

White body with Royal Blue and

Manhattan Grey striping.