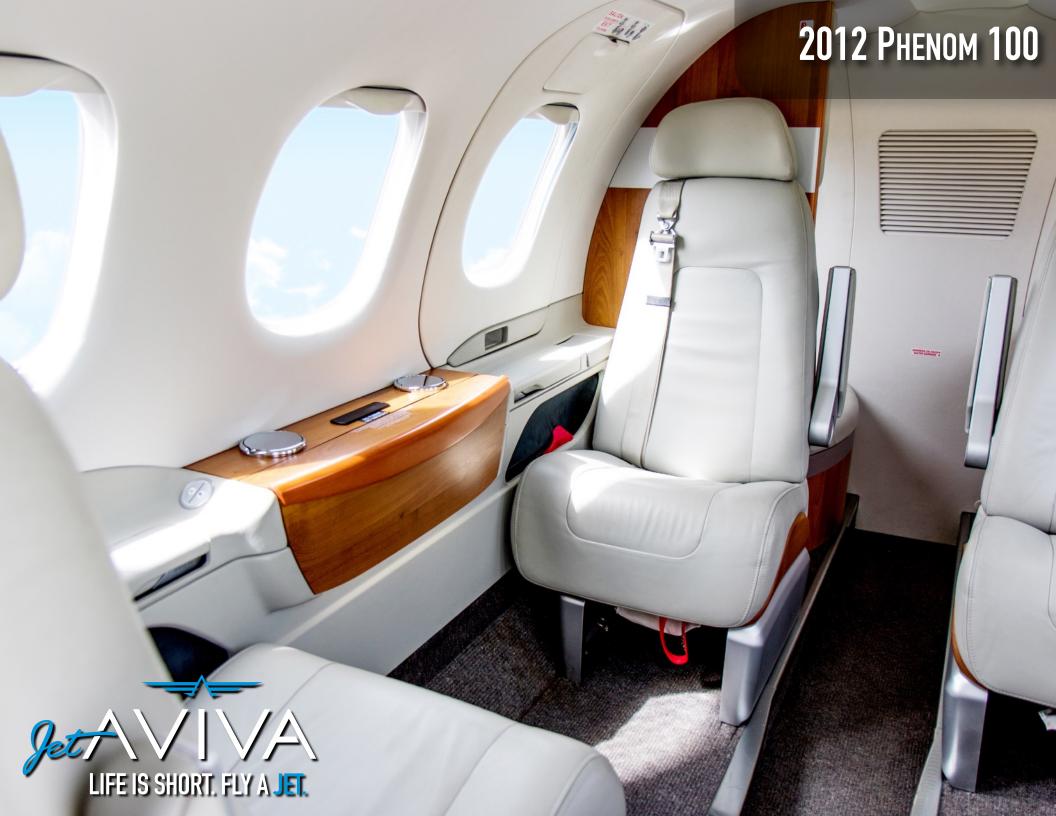

# INTERIOR & CABIN:

2012 Factory Original Interior.
Six-Place leather interior including
forward side-facing seat and belted Lav.

**JORE INFO:** 

www.jetAVIVA.com

sales@jetaviva.com

+1.512.410.0295

## **ADDITIONAL FEATURES:**

Lavatory Rigid Door
Premium Passenger Door
Sunshade and Sunvisor
Life Vests
Belted Lavatory
Forward Side-Facing Seat

MORE INFO:

www.jetAVIVA.com
sales@jetaviva.com
+1.512.410.0295