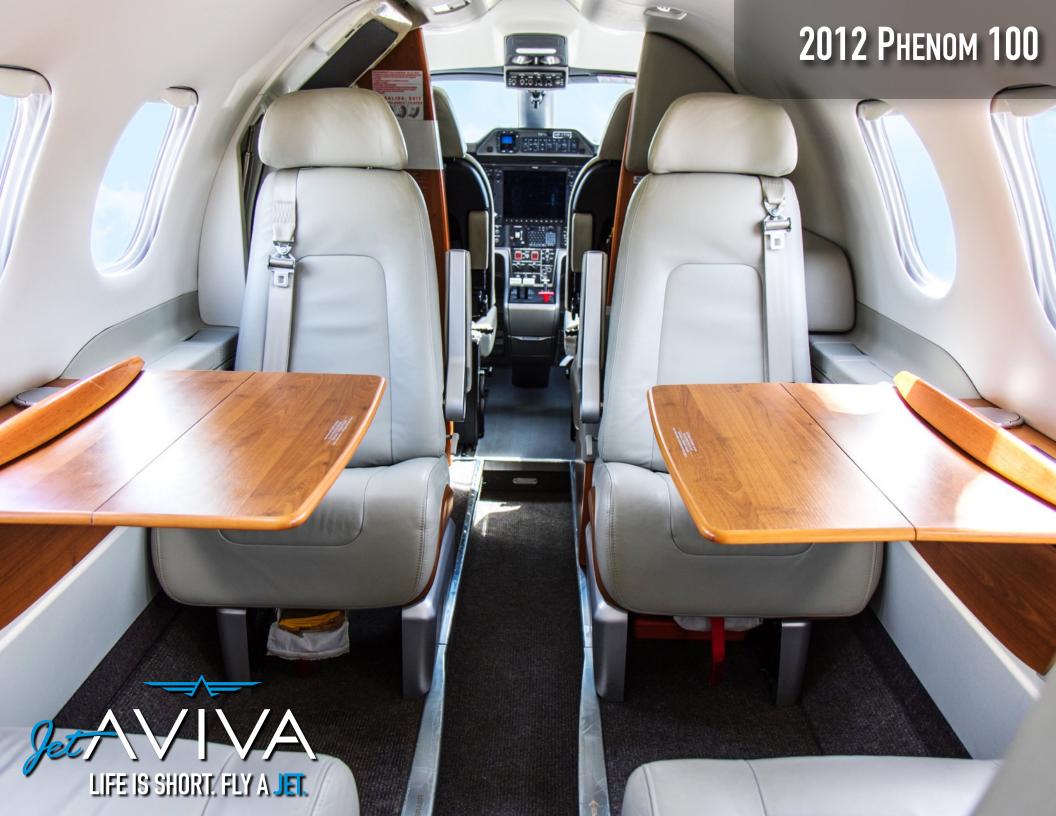

# INTERIOR & CABIN:

2012 Factory Original Interior.
Six-Place leather interior including
forward side-facing seat and belted Lav.

**JORE INFO:** 

www.jetAVIVA.com

sales@jetaviva.com

+1.512.410.0295