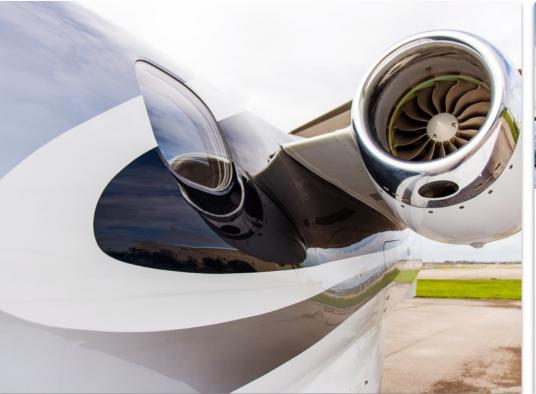

#### **ENGINE:**

Pratt & Whitney Canada PW617F (2) rated at 1,695 lbs. of thrust each.

Dual-channel FADEC TBO: 3,500 hours

# **EXTERIOR & PAINT:**

2012 Factory Original.

White body with Royal Blue and

Manhattan Grey striping.