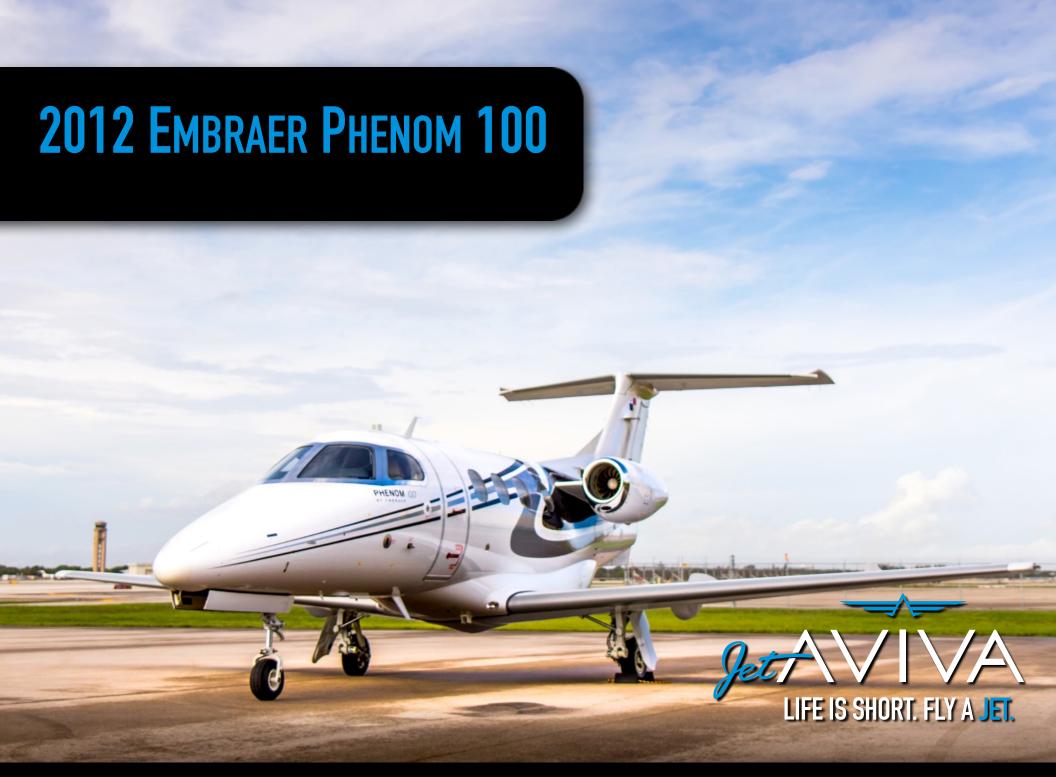

YEAR & MODEL: 2012 PHENOM 100 AIRFRAME TT: 280

LOCATION: FLORIDA, USA ENGINE TT: 280 / 280

# **EXTERIOR & PAINT:**

2012 Factory Original.

White body with Royal Blue and

Manhattan Grey striping.