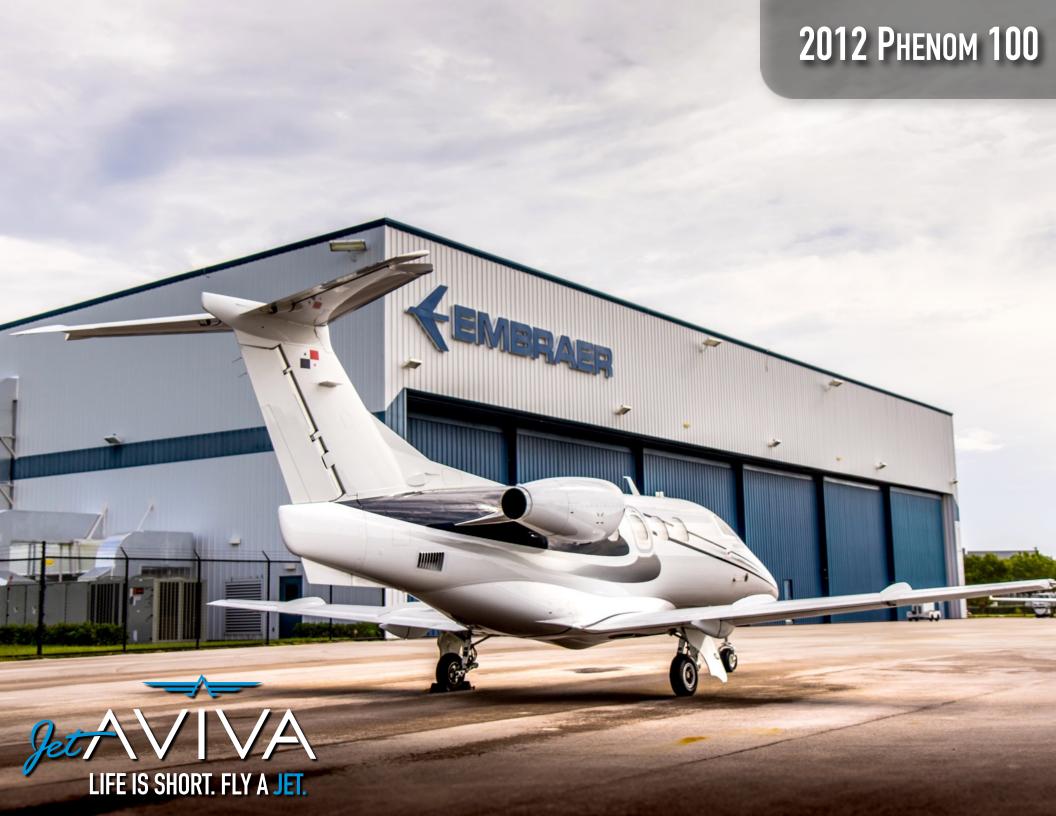

# **EXTERIOR & PAINT:**

2012 Factory Original.

White body with Royal Blue and

Manhattan Grey striping.