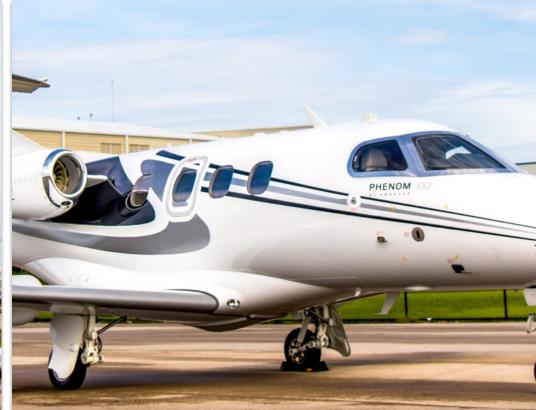

# **EXTERIOR & PAINT:**

2012 Factory Original.

White body with Royal Blue and

Manhattan Grey striping.

# INTERIOR & CABIN:

2012 Factory Original Interior.
Six-Place leather interior including
forward side-facing seat and belted Lav.

**JORE INFO:** 

www.jetAVIVA.com

sales@jetaviva.com

+1.512.410.0295