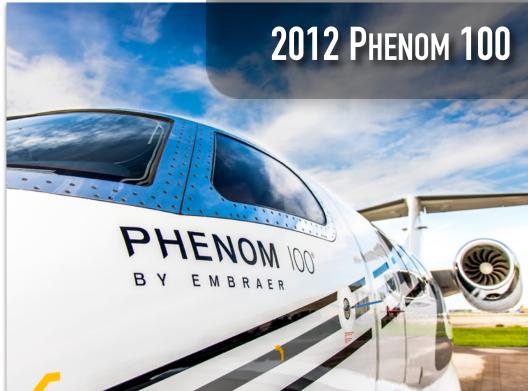

YEAR & MODEL: 2012 PHENOM 100 AIRFRAME TT: 280

LOCATION: FLORIDA, USA ENGINE TT: 280 / 280

# **EXTERIOR & PAINT:**

2012 Factory Original.

White body with Royal Blue and

Manhattan Grey striping.